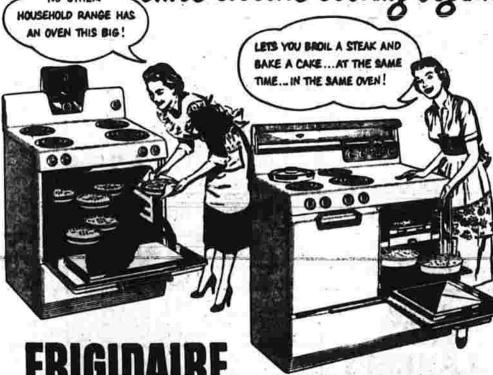

16.95

for boys and girls Thayer Musical Kockers Plays "Rock-A-Bye-Baby" as youngster

rocks. Simple mechanism; nothing to wind. Rockers are in smooth waxed blond birch

Thrifty-30"Electric Range

once -- in the giant oven of this Frigidaire range! Yet the whole range is only 30 inches wide - fits easily in the smallest kitchen. And it has fast-heat ing Radiantube surface units - sutomatic Clock Control - porcelain finish. Fuli width utensil drawer. Priced only \$222.75

**1063 MAIN STREET** 

Use the "Wonder Oven" as one by oven - or just slip in the divider, and you have now ovens with individually controlled temperatures. Also has Radiantube high-speed surface units-automatic Cook-Master Oven Clock Control - three-way Thermizer Cooker-and porcelain finish, inside and out. \$384.75 Come in 1 Ask about all the new Prigidaire Madric Ranges tuday!