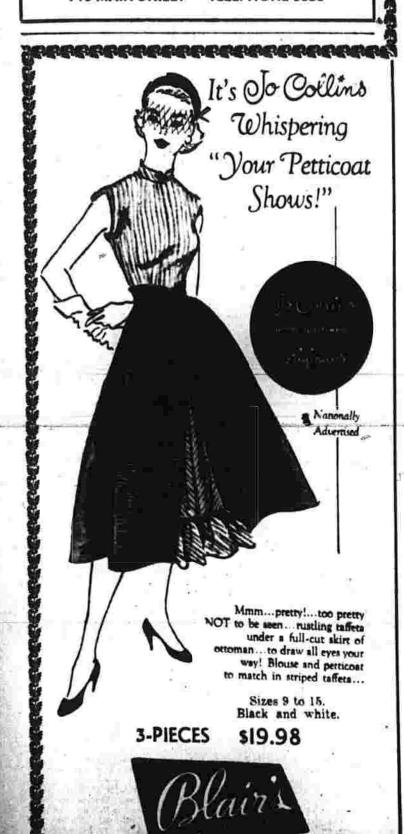

FITTING

FABULOUS VALUE TOO

AT \$4.98

Just try to find a sleeker ...

more comfortable fitting slip

than this lovely 4 gore style

of net too ... so it won't curl.

It's trimmed with a double thickness

Fashioned in easy to care for nylon

tricot ... at an easy to afford price!

NYLON TRICOT

Ther cases disposed of were as follows: Saul Epstein, 30, Hartford, stop sign violation, 36; vice toria Filewicz, 47, 137 Hilliard street, keeping an unlicensed dog. Si: Earl H. Downes, 24, Ellington, speeding, \$25; Francis J. Cosma, 48, 806 Center street, blocking a school bus, Saturday; Thomas W. McCann, 20, 35 Ridge street, passing a achool bus, Saturday; Harry J. McCavanagh, 17, 50 Homeastead street, passing a achool bus, Saturday; and Edwin MacConnell, 20, who gave State police an address of New Mexico, speeding on the Wilbur Cross Highway, continued to next Wednesday. MacConnell has posted a \$35 bond.