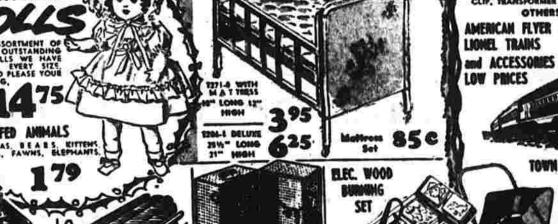

15.95 -

DOLL CARRIAGES

Watch those little blue eyes grow as big as saucers Christmas morning when she finds a Thayer Carriage or Stroller under the tree. They're the pride of the neighborhood . . . look just like Mother's Thayer!

16.95

for boys and girls Thayer Musical Kockers Plays "Rock-A-Bye-Baby" as youngster

rocks. Simple mechanism; nothing to wind. Rockers are in smooth waxed blond birch

Thrifty-30"Electric Range

once -- in the giant oven of this Frigidaire range! Yet the whole range is only 30 inches wide - fits easily in the smallest kitchen. And it has fast-heat ing Radiantube surface units - sutomatic Clock Control - porcelain finish. Fuli width utensil drawer. Priced only \$222.75

**FILMS-CAMERAS** Your DOLLS FLASH BULBS, CASES, MOVIES, PARTS **Arthur Drug Stores** \_\_\_\_\_

Auto, Mirrors, Window

finish. Has a movable traytand

PUT IT ON LAYAWAY

100 tuches tall.

RADIO- 3595
CLOCK 3595
CLOCK 3590
Vitams
Lulls you to Sleep or
Welfer You with Musici
Ivery Plestic Cobinet.

o Just Like Mother's o Durable Plastic Bristies o 26-inch Wood Handle · Actually Sweeps Clean Limited Quantities . . . Get Here Early!

24-INCH GIRL BABY DOLL CRADLE 3.95 value.

7.49

Each set in a combination of Gray, Green, Yellow and Terra Cetta, You get 4 Plates, 4 Cups, 4 Saucers, 4 Bools, Sugar and Creamer, Cam-plete service for 4.

4.98

OTHER MODELS FROM ..... 2.29 to 16.98

DOLL CARRIAGE A real de inxe medel! Cellape-fale steel frame . . . rubber tires. Visor en heod.

From \$3.89 to \$16.95

Eight asserted color lamps that clip easily to branches. Option for attaching other sets.