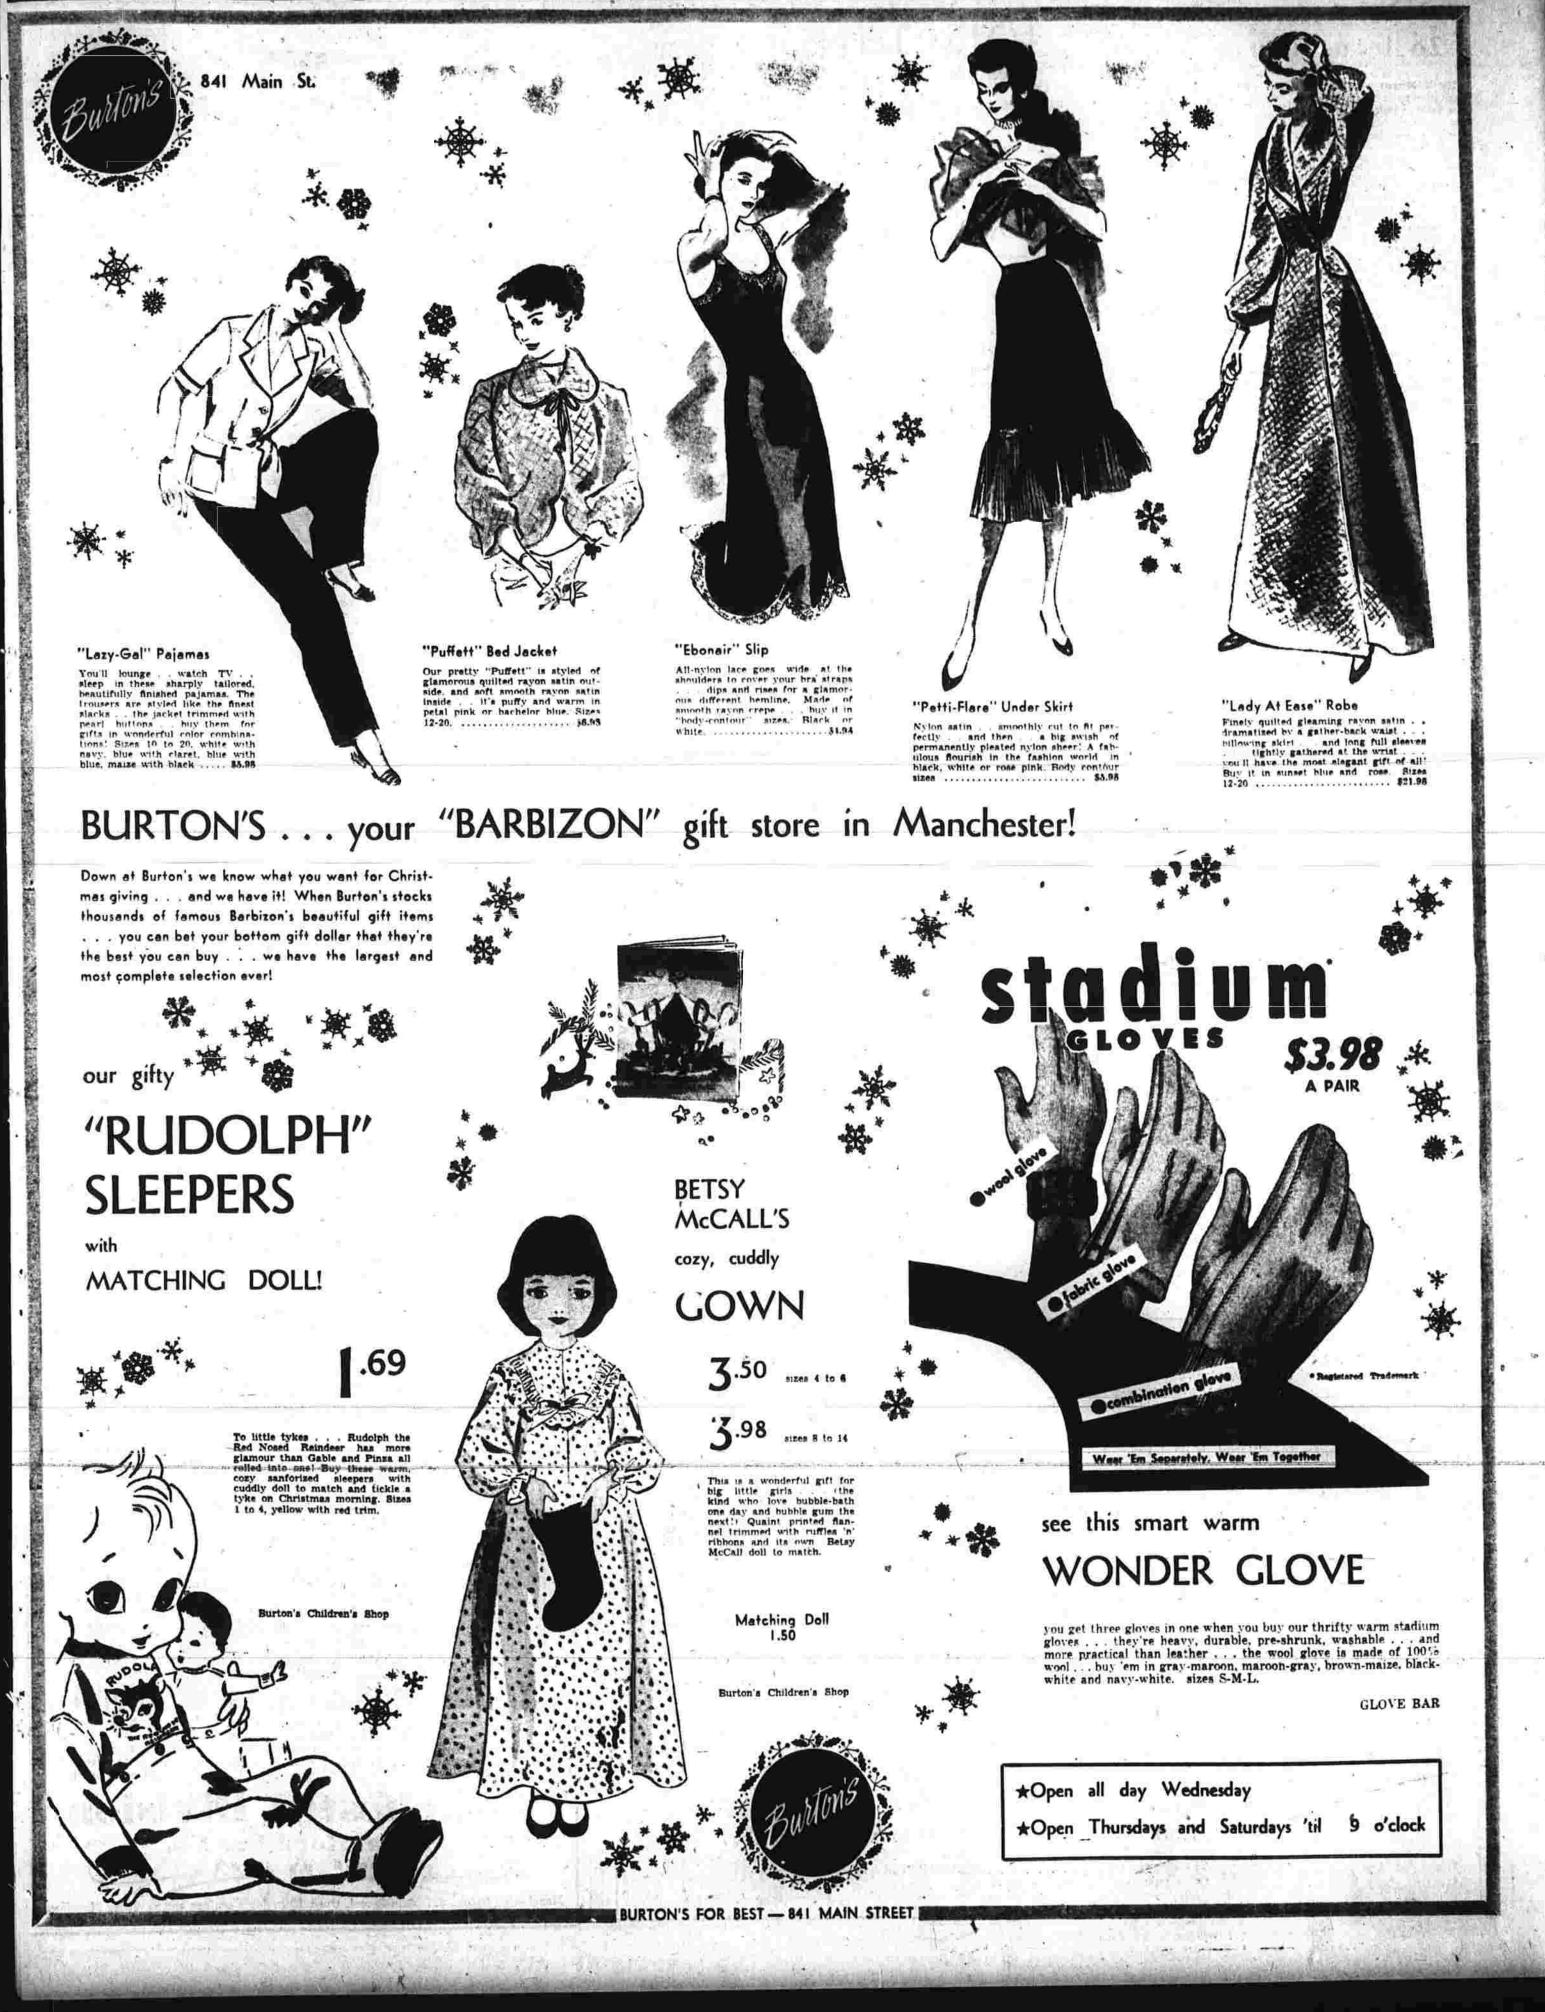

TOTS IN TEENS, INC.

Whether it's dainty...lacy ...slips or cuddly warm bedtime fashions...

WE'VE THE PRETTIEST AND LARGEST SELECTION IN TOWN

Dennison's All Nylon Tricot SLIPS ..... 2.98 to 3.98 Matching All Nylon Panties ...... 1.29 to 1.69 Her Majesty's SLIPS, Fine Cotton ......... 1.49 to 1.98 Lace Trimmed Satin PAJAMAS .................................. 2.98 Flannel PAJAMAS . . . . . . . . . . . . . . . . 1.98 to 3.98 Quilted Cottón Robes . . . . . . . . . . . . . . . . 3.98 to 10.98