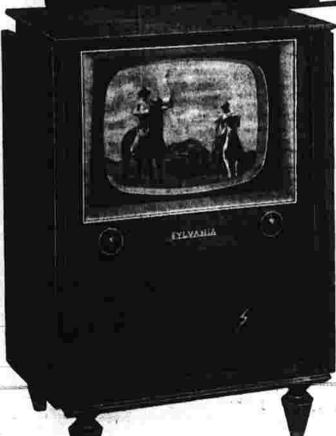

## At Maloney's

Your old radio or small screen TV set is worth real money on a new Life-Size Movie-Clear Sylvania Golden Jubilee Model. Come today and let us tell how much you

### The McKinley 17" Movie-Clear\* Console With Doors

Life-sized screen. Period cabinet in selected mahogany veneer. Hand-rubbed finish. Also available in smart blonde wood cabinet.

First in Features—Beauty—Value. Now All the Features You've Alway Wanted.

- · Movie-Clear Pictures.
- · Studio-Clear Sound.
- · Automatic "Triple-Lock."
- Interference Locked Out. · Black Tube.
- Wide Angle View.

· Easy Tuning. And Luxury Cabinets-Period and Modern, Tra ditional, Fine Woods, Striking, Modern Blondes Hand-Rubbed Finish.

> The Ideal Christmas Gift For The Entire Family

Give a beautiful Sylvania television set this Christmas for many years of wonderful entertainment. You can't beat a Sylvania for all-round performance and beauty.