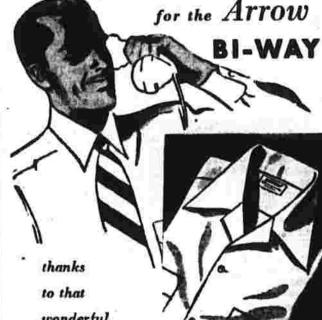

ARAFOLD collar!

mood by the addition or omission of a tie! (The only thing Arrow Bi-Way never changes is its down-right comfort and perfect fit.) Wear the low setting Arafold collar closed, with a tie, for dress . . . wear it open, sports style. Either way there's extra comfort built right in. Mitogatapered for streamlined fit; "Sanforized"-labeled (less than 1% shrinkage). Ask us for the "Bi-Way" today.