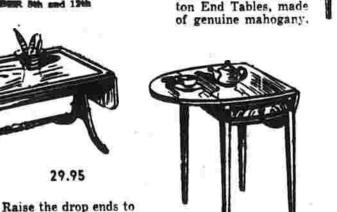

ette use; good in liv-

ing room.

19.95

Sheraton Commode End Table with a big

16 by 22 inch top;

drawer; made of genuine mahogany.

magazine shelves.

Graceful Duncan Phyfe Tier Table

with two rimmed

shelves; genuine

29.95

mahogany.

Handsome pedestal base Drum Table of

genuine mahogany; banded top effect.

35.00

(Above, right) Coffee Table of Sheraton in-

spiration; genuine ma-hogany with gold-tool-ed leather top.

CLOSED AT MOON DECEMBER 5th and 12th

29.95

make this a 52-inch

Cocktail Table. Gen-

uine mahogany with

Sturdy Old Ipswich Butterfly Table of

leaves raised or down.

Sheraton Step End Table has gracefully scrolled aprons and tops. Made of genuine (Left) Beautiful Sher-

32.50

tail Table.

Quaint old Cobbler's

Bench with all its fit-

tings makes a splen-

did solid maple Cock-