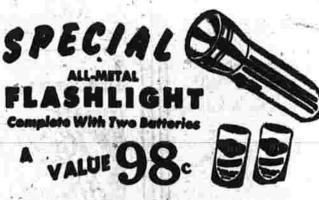

ELECTRIC DRILLS \$42.50 FLASHLIGHTS BAND SAWS From \$33.95 TABLE SAWS

See Such Famous Brands As SKILSAW-ATLAS-DREMEL-DOWALT

**XMAS TREE** 

358 EAST CENTER STREET

LIGHT SETS MULTIPLE TYPE

7 Light \$2.19 15 Light \$4.49 25 Light \$6.98